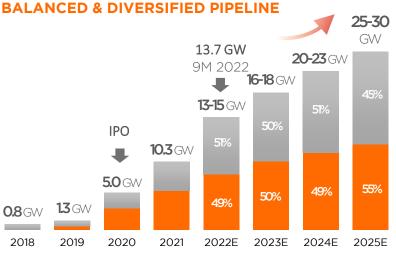

#### Cash generated 2022-2025 ASSET ROTATION STRATEGY €65-70 Mn €60-65 Mn €17 Mn €55-60 Mn €15-17 Mn **ASSET 12-15**GW 1288 MW **1.1-1.3** GW ROTATION 600-900 MW 600-700 MW Rotation of projects to third parties<sup>1</sup> 2021 2022E 2023E 2025E 2024E **TOTAL** 600-1.000 MM 800-1200 MM 1350-1600 MA 1,500-1,900 MW c.10% c.15-20% c.20% c.20-23% **ASSET** 350-400 MW **OWNERSHIP** 250-300 MW Rotation of 150-200 MW projects to SAM **115**MW 70% Europe – 30% Latam 2025E 2022E 2023E 2024E (1) Assets are rotated in different development stages