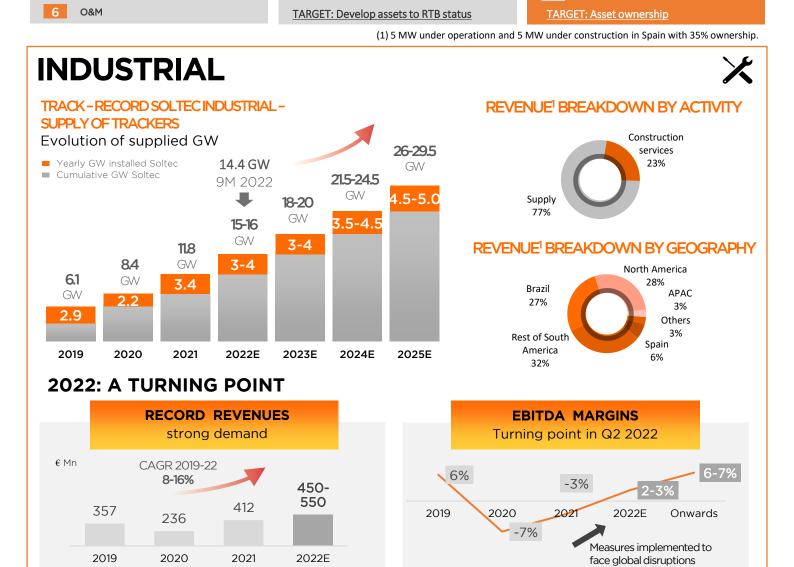

## A VERTICAL INTEGRATED PV COMPANY

Independent Power Producer (IPP) with industrial capabilities comprised of 3 business lines that participate in the entire value chain of the solar PV business, improving margins & enabling synergies

services

Commissioning



5

Ongoing Performance Optimization



## PROJECT DEVELOPMENT







Europe

#### **CO-DEVELOPMENT AGREEMENTS**

#### TOTAL

- Country: Spain
- Size: 468 MW
- Year: 2020
- Total (65%) Soltec (35%)

IMPACT IN EBITDA: €9.3 Mn IMPACT IN NET PROFIT: €4.5 Mn

#### **AQUILA CAPITAL**

- Country: Italy
- Size: 1.2 GW
- Year: 2021
- Aquila (51%) Soltec (49%)

IMPACT IN EBITDA: €14.7 Mn IMPACT IN NET PROFIT: €14.1 Mn

#### ACEA

Country: Italy

Americas

Size: 340 MW

**UNDER CONSTRUCTION** 

- Year: 2022
- ACEA (51%) Soltec (49%)

IMPACT IN EBITDA: €7.3 Mn IMPACT IN NET PROFIT: €7.0 Mn

#### Cash generated 2022-2025 ASSET ROTATION STRATEGY €65-70 Mn €60-65 Mn €17 Mn €55-60 Mn €15-17 Mn **ASSET 12-15**GW 1288 MW **1.1-1.3** GW ROTATION 600-900 MW 600-700 MW Rotation of projects to third parties<sup>1</sup> 2021 2022E 2023E 2025E 2024E