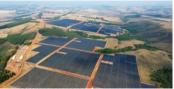

<sup>1</sup> 2021 2022E 2023E 2025E 2024E **TOTAL** 600-1.000 MM 800-1200 MM 1350-1600 MA 1,500-1,900 MW c.10% c.15-20% c.20% c.20-23% **ASSET** 350-400 MW **OWNERSHIP** 250-300 MW Rotation of 150-200 MW projects to SAM **115**MW 70% Europe – 30% Latam 2025E 2022E 2023E 2024E (1) Assets are rotated in different development stages

## **ASSET MANAGEMENT**

**UNDER OPERATION** 



## LA ASOMADA<sup>(1)</sup> Location Murcia, Spain

4.5 MWp

## PEDRANÓPOLIS Location Sao Paulo, Brazil Capacity 112.5 MWp

# Location Minas Gerais, Brazil Capacity 112.5 MWp

| LA ISLA <sup>(1)</sup> |               |
|------------------------|---------------|
| Location               | Murcia, Spain |
| Capacity               | 4.5 MWp       |



Selling energy date
Feb 2022



Selling energy date **Nov 2022** 



Selling energy date

Dec 2022



Selling energy date **Dec 2023** 

Capacity