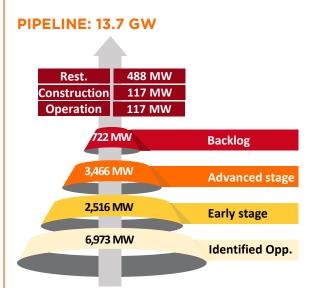

## A VERTICAL INTEGRATED PV COMPANY

Independent Power Producer (IPP) with industrial capabilities comprised of 3 business lines that participate in the entire value chain of the solar PV business, improving margins & enabling synergies

services

Commissioning



5

Ongoing Performance Optimization



## PROJECT DEVELOPMENT







Europe

#### **CO-DEVELOPMENT AGREEMENTS**

#### TOTAL

- Country: Spain
- Size: 468 MW
- Year: 2020
- Total (65%) Soltec (35%)

IMPACT IN EBITDA: €9.3 Mn IMPACT IN NET PROFIT: €4.5 Mn

#### **AQUILA CAPITAL**

- Country: Italy
- Size: 1.2 GW
- Year: 2021
- Aquila (51%) Soltec (49%)

IMPACT IN EBITDA: €14.7 Mn IMPACT IN NET PROFIT: €14.1 Mn

#### ACEA

Country: Italy

Americas

Size: 340 MW

**UNDER CONSTRUCTION** 

- Year: 2022
- ACEA (51%) Soltec (49%)

IMPACT IN EBITDA: €7.3 Mn IMPACT IN NET PROFIT: €7.0 Mn

#### Cash generated 2022-2025 ASSET ROTATION STRATEGY €65-70 Mn €60-65 Mn €17 Mn €55-60 Mn €15-17 Mn **ASSET 12-15**GW 1288 MW **1.1-1.3** GW ROTATION 600-900 MW 600-700 MW Rotation of projects to third parties<sup>1</sup> 2021 2022E 2023E 2025E 2024E **TOTAL** 600-1.000 MM 800-